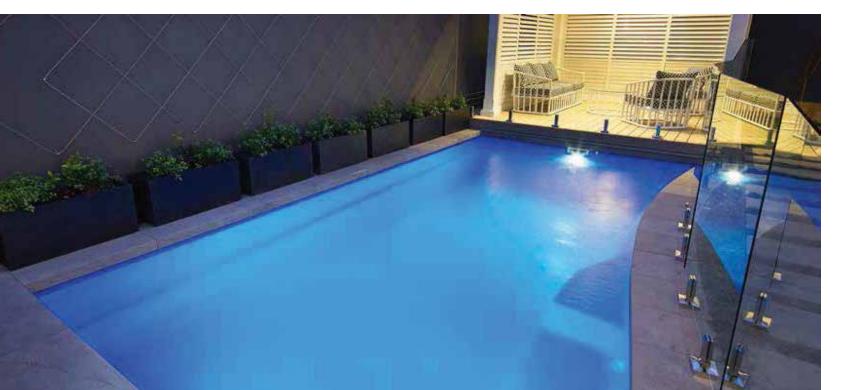

# Barrier Reef

As you glide down the wide cascading entry steps, you can begin to appreciate the uncompromising features and the thoughtful interior.

You'll delight in the abundant features, handrails and safety ledges which follow the perimeter. Children can swim to various points of the pool to safety. Generous seating with swim out areas at the deep end.

Whether you are entertaining or enjoying a swim with the family, the Barrier Reef Range offers an affordable luxury.

Landscape to taste. Casual through to formal landscape settings may be achieved with this versatile pool.

Elegance which surpasses the ordinary.

| LENGTH | WIDTH | DEEP END | SHALLOW END |
|--------|-------|----------|-------------|
| 12.02m | 4.3m  | 2.00m    | 1.26m       |
| 10.3m  | 4.3m  | 1.85m    | 1.26m       |
| 8.85m  | 4.2m  | 1.81m    | 1.26m       |
| 7.5m   | 4.2m  | 1.67m    | 1.26m       |