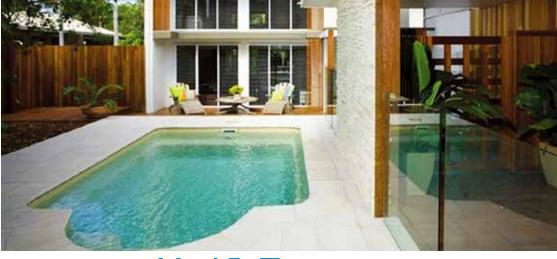

# Billabong

Some things in life will never date and the Billabong is one of them. With four square corners, this rectangle pool is full of class & style. With dual entry steps located at both sides of the shallow end this pool can be conveniently placed in just about any area.

A major feature of the Billabong is the massive swim area inside the pool, with the seating area being located at the shallow end this allows for a totally free swimming area for the majority of the pool. This is great for kids who love to jump in and play around in the deeper areas of the pool.

Landscaping around this pool is best kept simple to compliment the stylish design.

| LENGTH | WIDTH | DEEP END | SHALLOW END |
|--------|-------|----------|-------------|
| 10.5m  | 3.8m  | 1.95m    | 1.11m       |
| 9.5m   | 3.8m  | 1.86m    | 1.11m       |
| 8.5m   | 3.8m  | 1.79m    | 1.11m       |
| 7.5m   | 3.8m  | 1.71m    | 1.11m       |