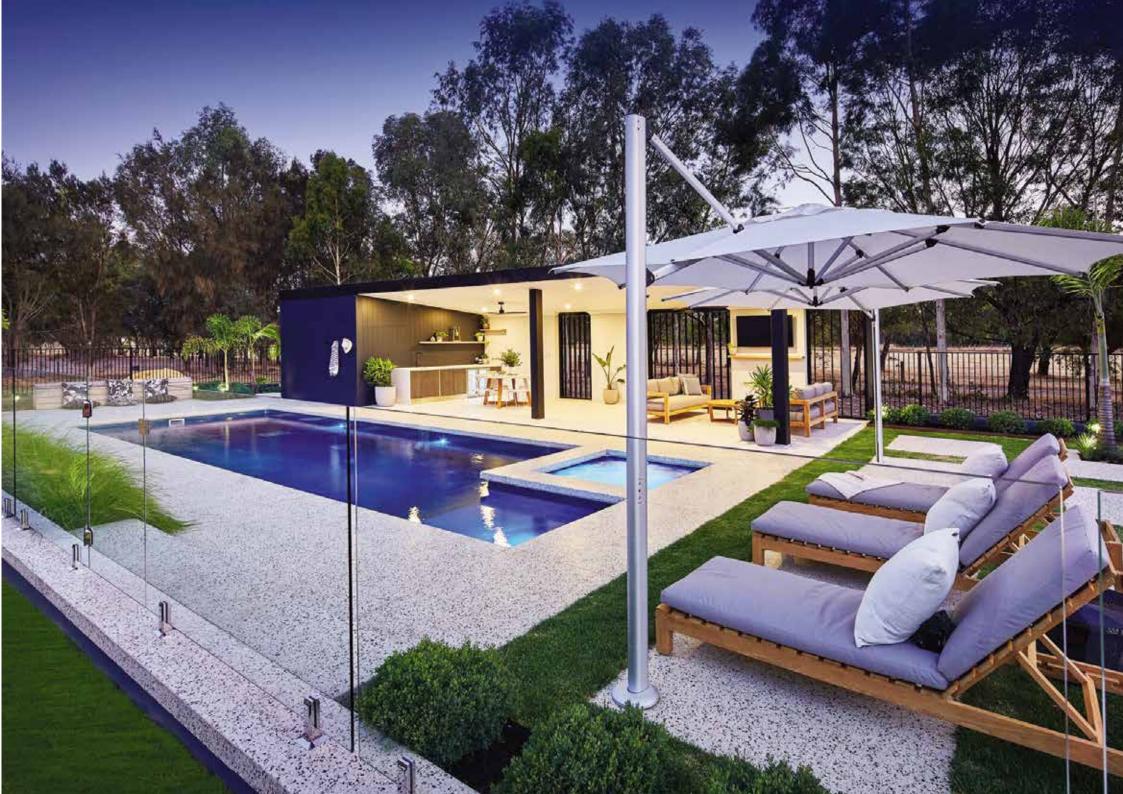

recently been awarded the prestigious Australian Standards 5 Tick Product Certification. We are one of only two fibreglass pool manufacturers to be awarded this. The success of Barrier Reef Pools all comes down to the fact that we build the best fibreglass pool on the market today.

In our manufacturing plant nothing has been spared in establishing our state of the art facility. Our production sheds are climate controlled so that our swimming pools are manufactured at a set temperature to allow for optimal performance of the raw fibreglass materials.

We have our own transport fleet that allows us to control the transportation requirements of our swimming pools. From start of production to the final delivery site, Barrier Reef Pools demands quality and that is what we give our customers.



# Choose From Australia's Largest Range

### Venice



| LENGTH | WIDTH | DEEP END | SHALLOW END |
|--------|-------|----------|-------------|
| 10.5m  | 4.4m  | 1.98m    | 1.14m       |
| 9.5m   | 4.4m  | 1.93m    | 1.18m       |
| 8.5m   | 4.4m  | 1.90m    | 1.22m       |
| 7.6m   | 4.4m  | 1.86m    | 1.26m       |

### Venice **SL**



| LENGTH | WIDTH | DEEP END | SHALLOW END |
|--------|-------|----------|-------------|
| 7.2m   | 3.45m | 1.86m    | 1.24m       |
| 6.2m   | 3.45m | 1.76m    | 1.24m       |

### Majestic



| LENGTH | WIDTH | DEEP END | SHALLOW END |
|--------|-------|----------|-------------|
| 10.5m  | 4.4m  | 1.94m    | 1.1m        |
| 9.5m   | 4.4m  | 1.91m    | 1.13m       |
| 8.5m   | 4.4m  | 1.86m    | 1.18m       |
| 7.2m   | 3.4m  | 1.81m    | 1.24m       |