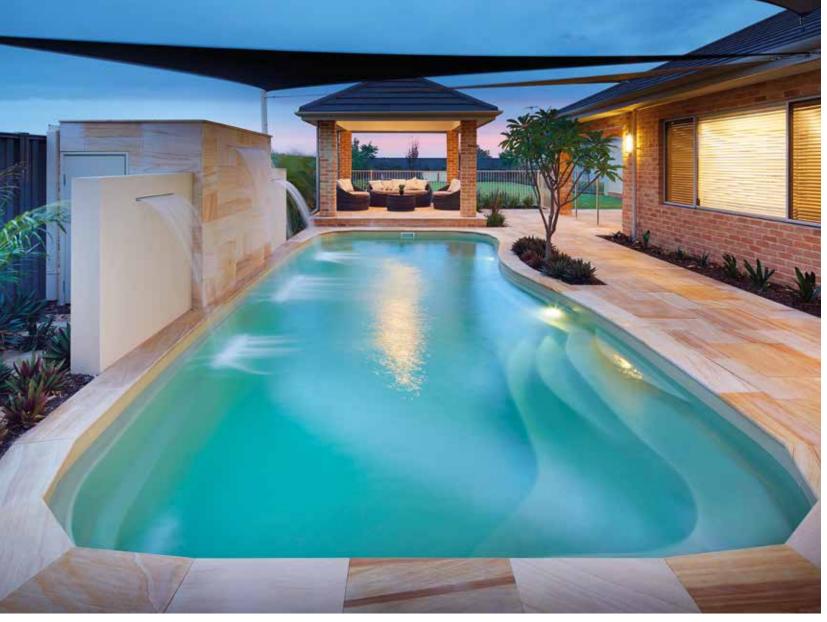

# Barrier Reef

As you glide down the wide cascading entry steps, you can begin to appreciate the uncompromising features and the thoughtful interior.

You'll delight in the abundant features, handrails and safety ledges which follow the perimeter. Children can swim to various points of the pool to safety. Generous seating with swim out areas at the deep end.

Whether you are entertaining or enjoying a swim with the family, the Barrier Reef Range offers an affordable luxury.

Landscape to taste. Casual through to formal landscape settings may be achieved with this versatile pool.

Elegance which surpasses the ordinary.

| LENGTH | WIDTH | DEEP END | SHALLOW END |
|--------|-------|----------|-------------|
| 12.02m | 4.3m  | 2.00m    | 1.26m       |
| 10.3m  | 4.3m  | 1.85m    | 1.26m       |
| 8.85m  | 4.2m  | 1.81m    | 1.26m       |
| 7.5m   | 4.2m  | 1.67m    | 1.26m       |