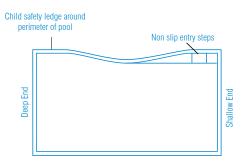

# Venice Slimline

The Venice Slimline has been created for properties with narrow settings or for those that simply don't want the backyard dominated by a pool.

The Venice Slimline's generous central entry point is both a huge swimout bench which also incorporates the step down into the shallow end of the pool.

This clever design leaves the entire precious swim area of the pool free for swimming and safe for children.

With square corners which allows 90 degree paving, child safety ledge and great water depth the Venice Slimline is a truly fantastic swimming pool.

| LENGTH | WIDTH | DEEP END | SHALLOW END |
|--------|-------|----------|-------------|
| 7.2m   | 3.45m | 1.86m    | 1.24m       |
| 6.2m   | 3.45m | 1.76m    | 1.24m       |