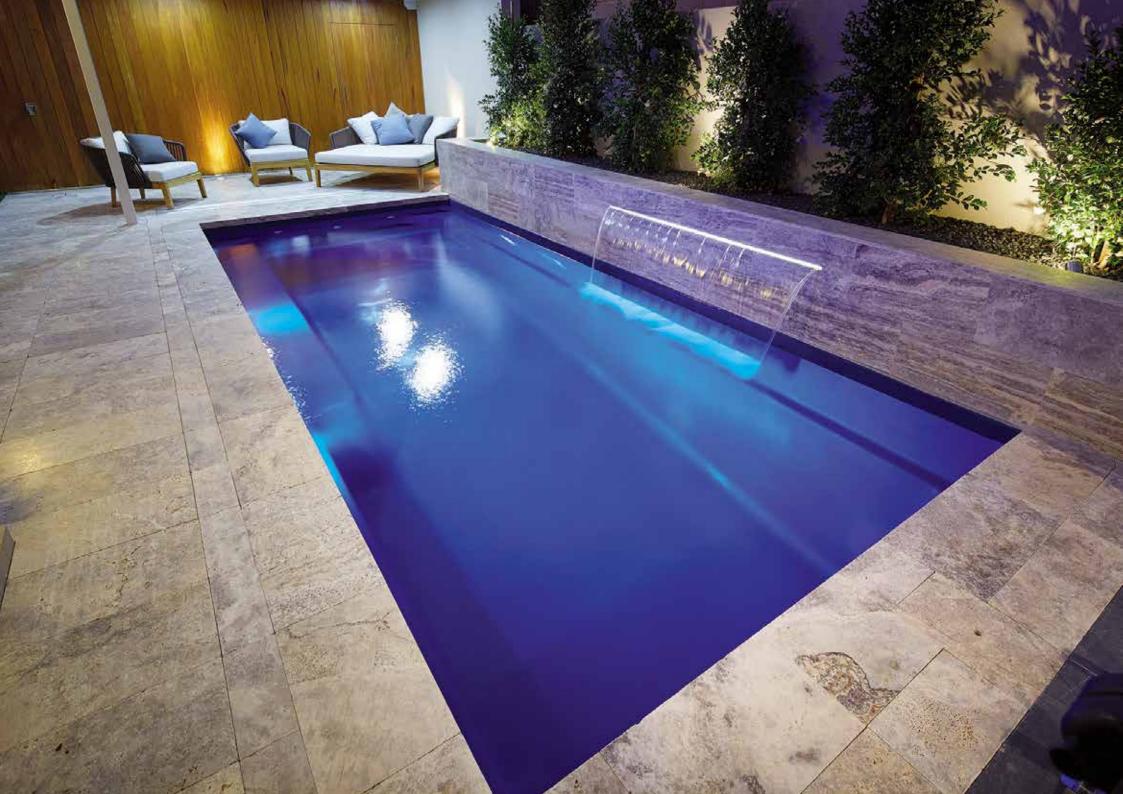

1.86m    | 1.11m       |
| 8.5m   | 3.8m  | 1.79m    | 1.11m       |
| 7.5m   | 3.8m  | 1.71m    | 1.11m       |









# Billabong Slimline

Square, deep, stylish but simple, this concrete style pool has it all.

Specifically devised for today's modern style homes, the Billabong Slimline offers the perfect solution for homes with restricted space and those without.

Providing generous swimming length and great depth to maximise your swimming area whilst providing enough swim outs to truly entertain.

Designed with dual benches the Billabong can be versatile on its placement close to boundaries and buildings.



| LENGTH | WIDTH | DEEP END | SHALLOW END |
|--------|-------|----------|-------------|
| 7.2m   | 2.8m  | 1.81m    | 1.24m       |
| 6.2m   | 2.8m  | 1.72m    | 1.24m       |











# Billabong Plunge

With houses becoming bigger and blocks getting smaller the Plunge Pool could be the perfect option for your backyard or courtyard area.

With square corners and a constant depth of 1.65m you could be forgiven for thinking this is a concrete courtyard or plunge pool design.

The swimming area is maximised due to the dual entry steps and compact bench seat incorporated across one end of the courtyard/plunge pool; making it very versatile with its placement in just about any setting.

Another great feature of the Plunge Pool is the small safety ledge incorporated into the vertical walls around the perimeter of the pool allowing parents to relax whilst the children are swimming.

This is the ultimate courtyard or plunge pool design!



Available Sizes:

| LENGTH |