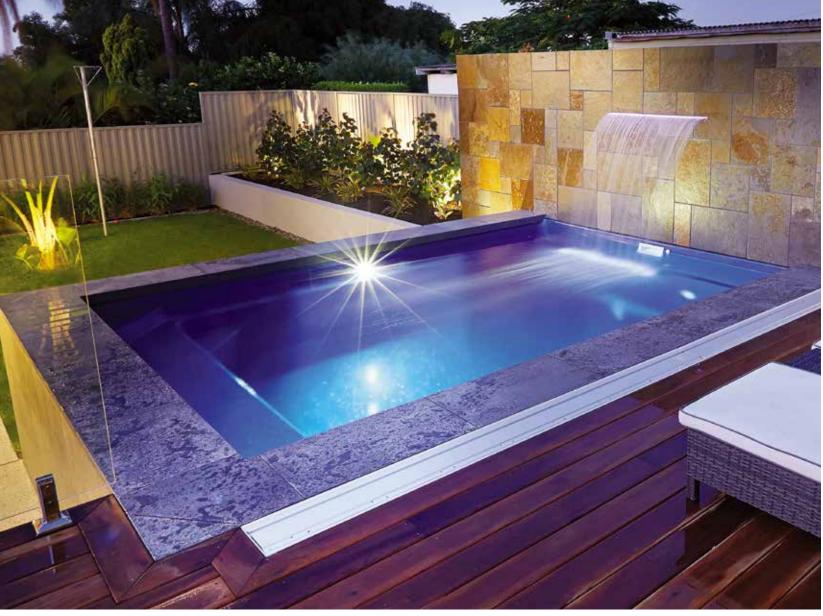

# Barrier Reef

As you glide down the wide cascading entry steps, you can begin to appreciate the uncompromising features and the thoughtful interior.

You'll delight in the abundant features, handrails and safety ledges which follow the perimeter. Children can swim to various points of the pool to safety. Generous seating with swim out areas at the deep end.

Whether you are entertaining or enjoying a swim with the family, the Barrier Reef Range offers an affordable luxury.

Landscape to taste. Casual through to formal landscape settings may be achieved with this versatile pool.

Elegance which surpasses the ordinary.

| LENGTH | WIDTH | DEEP END | SHALLOW END |
|--------|-------|----------|-------------|
| 12.02m | 4.3m  | 2.00m    | 1.26m       |
| 10.3m  | 4.3m  | 1.85m    | 1.26m       |
| 8.85m  | 4.2m  | 1.81m    | 1.26m       |
| 7.5m   | 4.2m  | 1.67m    | 1.26m       |