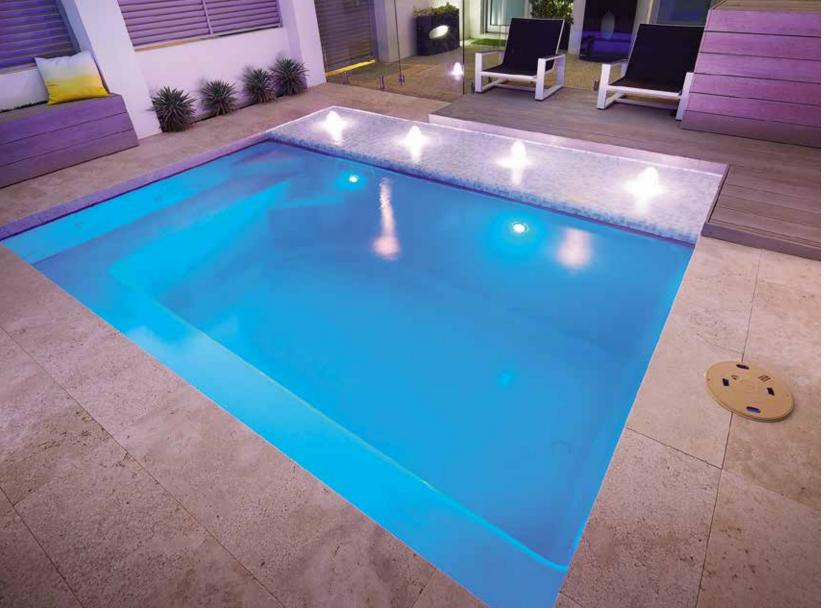

# Venice Slimline

The Venice Slimline has been created for properties with narrow settings or for those that simply don't want the backyard dominated by a pool.

The Venice Slimline's generous central entry point is both a huge swimout bench which also incorporates the step down into the shallow end of the pool.

This clever design leaves the entire precious swim area of the pool free for swimming and safe for children.

With square corners which allows 90 degree paving, child safety ledge and great water depth the Venice Slimline is a truly fantastic swimming pool.

| LENGTH | WIDTH | DEEP END | SHALLOW END |
|--------|-------|----------|-------------|
| 7.2m   | 3.45m | 1.86m    | 1.24m       |
| 6.2m   | 3.45m | 1.76m    | 1.24m       |