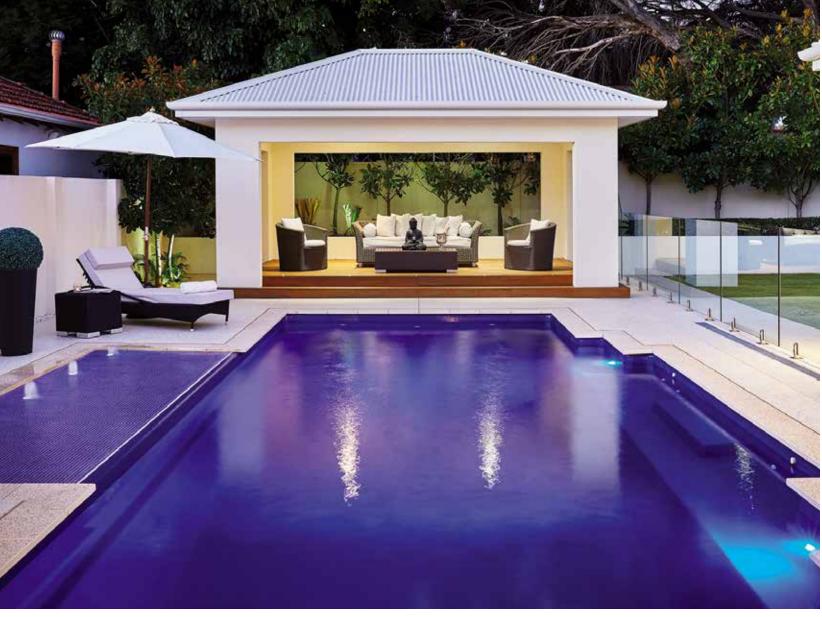

a flow on from your indoors directly down the entry and step area of the pool. The wide seating area can be fitted with optional spa jets for those times when you need to relax & unwind.

With a level depth of 1.35m, this pool offers great versatility of not only a great swimming pool, but also for water walking exercises and also an ideal games pool for more family fun.



#### Available Sizes:

| LENGTH | WIDTH | LANE WIDTH | FLAT BOTTOM |
|--------|-------|------------|-------------|
| 8.3m   | 3.45m | 2.6m       | 1.35m       |

Flat bottom floor

Uninterrupted swimming lane

Formal seating area with open spa jet option Non-slip wide entry steps

| LENGTH | WIDTH | LANE WIDTH | FLAT BOTTOM |
|--------|-------|------------|-------------|
| 12.2m  | 3.45m | 2.6m       | 1.35m       |









# Monaco & Monaco Slimline

This timeless design has everything you could want from a pool with class, elegance, sophistication, we could go on & on.

With today's modern lifestyle in mind the Monaco has been designed with square lines & most importantly a totally uninterrupted swimming area to maximise the pool itself.

Currently this is the only pool on the market that can boast such important features, whilst still allowing you to relax & enjoy the option of an open spa alongside the central entry point.

You can't compare this pool to any other in the market place; it is one of a kind.



### Available Sizes:

| LENGTH | WIDTH | DEEP END | SHALLOW END |
|--------|-------|----------|-------------|
| 10.5m  | 4.4m  | 1.94m    | 1.1m        |
| 9.5m   | 4.4m  | 1.91m    | 1.13m