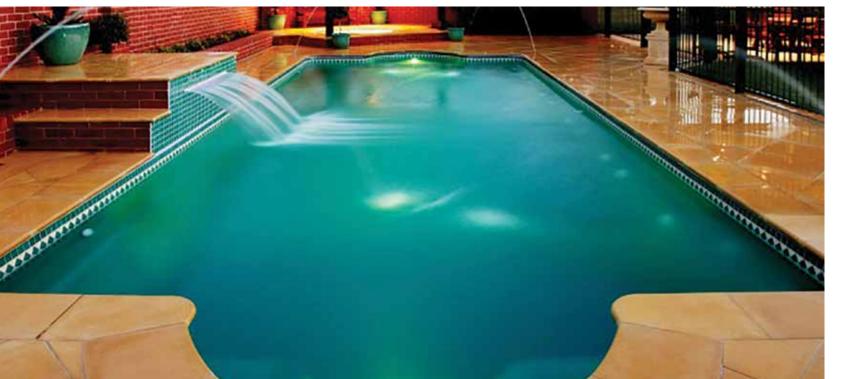

# Venice

The Venice possesses the 'must have' modern contemporary design suitable for today's in-style homes.

The main feature of this pool is the grand entry which encompasses wide entry steps and generous seating without encroaching on the swimming area. The seating can be complemented with optional spa jets.

The luxurious Venice is the benchmark for the basic rectangle pool shape; available in an array of sizes with additional specification available we're sure you'll love it.

| LENGTH | WIDTH | DEEP END | SHALLOW END |
|--------|-------|----------|-------------|
| 10.5m  | 4.4m  | 1.98m    | 1.14m       |
| 9.5m   | 4.4m  | 1.93m    | 1.18m       |
| 8.5m   | 4.4m  | 1.90m    | 1.22m       |
| 7.6m   | 4.4m  | 1.86m    | 1.26m       |