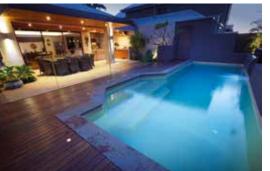

# Lap pools

Suitable for formal settings and narrow applications, this pool has been designed to complement the contemporary style and compact living spaces of modern living whilst still allowing for great entertaining space around your pool area.

The step arrangement allows a flow on from your indoors directly down the entry and step area of the pool. The wide seating area can be fitted with optional spa jets for those times when you need to relax & unwind.

With a level depth of 1.35m, this pool offers great versatility of not only a great swimming pool, but also for water walking exercises and also an ideal games pool for more family fun.