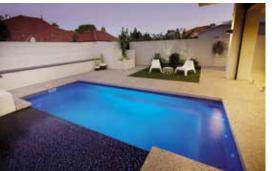

# Venice

The Venice possesses the 'must have' modern contemporary design suitable for today's in-style homes.

The main feature of this pool is the grand entry which encompasses wide entry steps and generous seating without encroaching on the swimming area. The seating can be complemented with optional spa jets.

The luxurious Venice is the benchmark for the basic rectangle pool shape; available in an array of sizes with additional specification available we're sure you'll love it.

| LENGTH | WIDTH | DEEP END | SHALLOW END |
|--------|-------|----------|-------------|
| 10.5m  | 4.4m  | 1.98m    | 1.14m       |
| 9.5m   | 4.4m  | 1.93m    | 1.18m       |
| 8.5m   | 4.4m  | 1.90m    | 1.22m       |
| 7.6m   | 4.4m  | 1.86m    | 1.26m       |