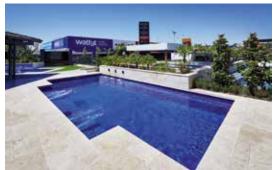

# Barrier Reef

As you glide down the wide cascading entry steps, you can begin to appreciate the uncompromising features and the thoughtful interior.

You'll delight in the abundant features, handrails and safety ledges which follow the perimeter. Children can swim to various points of the pool to safety. Generous seating with swim out areas at the deep end.

Whether you are entertaining or enjoying a swim with the family, the Barrier Reef Range offers an affordable luxury.

Landscape to taste. Casual through to formal landscape settings may be achieved with this versatile pool.

Elegance which surpasses the ordinary.

| LENGTH | WIDTH | DEEP END | SHALLOW END |
|--------|-------|----------|-------------|
| 12.02m | 4.3m  | 2.00m    | 1.26m       |
| 10.3m  | 4.3m  | 1.85m    | 1.26m       |
| 8.85m  | 4.2m  | 1.81m    | 1.26m       |
| 7.5m   | 4.2m  | 1.67m    | 1.26m       |