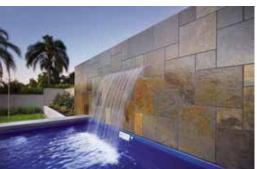

# Barrier Reef

As you glide down the wide cascading entry steps, you can begin to appreciate the uncompromising features and the thoughtful interior.

You'll delight in the abundant features, handrails and safety ledges which follow the perimeter. Children can swim to various points of the pool to safety. Generous seating with swim out areas at the deep end.