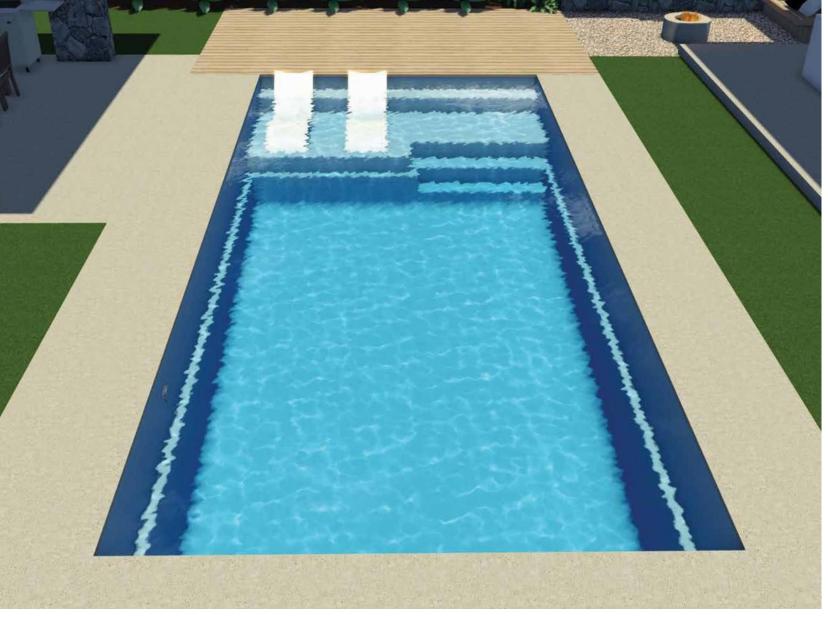

tform that is ideal as a kids play area or water lounge to sit and relax in.

Designed with a spillway the pool and spa can run simultaneously eliminating any additional power costs, alternatively they can be run independently.

The generous swimming area has been designed to be totally un-obstructed, which is ideal for swimming laps and active families.

There is no other pool that can offer all of these features.

With its square lines and designer looks we are sure your whole family will love it.



Available Sizes:

| LENGTH | WIDTH | DEEP END | SHALLOW END |
|--------|-------|----------|-------------|
| 12.1m  | 4.4m  | 2.08m    | 1.34m       |
| 9.6m   | 4.4m  | 1.85m    | 1.34m       |
| 7.6m   | 4.4m  | 1.7m     | 1.34m       |

Spa Area: 1.8m x 1.92m Platform area 1.85m x 1.7m









# Leisure

The Leisure is our most recent addition to our ever expanding range of modern designs. This elegantly simple clean line design boasts it all, a full length step for easy access, a massive splash deck for simply lazing around with family and friends or utilise this space as a fun filled kids play area. With recessed steps the Leisure has an uninterrupted swimming section.

Both sizes in this range are a generous 4.4 meters wide and have both shallow and deep end swimming areas. As with all Barrier Reef Pool designs the Leisure incorporates the safety ledge for our junior swimmers, nonslip benches and steps, smooth edges and our vibrant range of shimmer colours.

The Leisure meets the needs of the entire family.



Platform area approx. 4.2m x 1.8m

| LENGTH | WIDTH | DEEP E