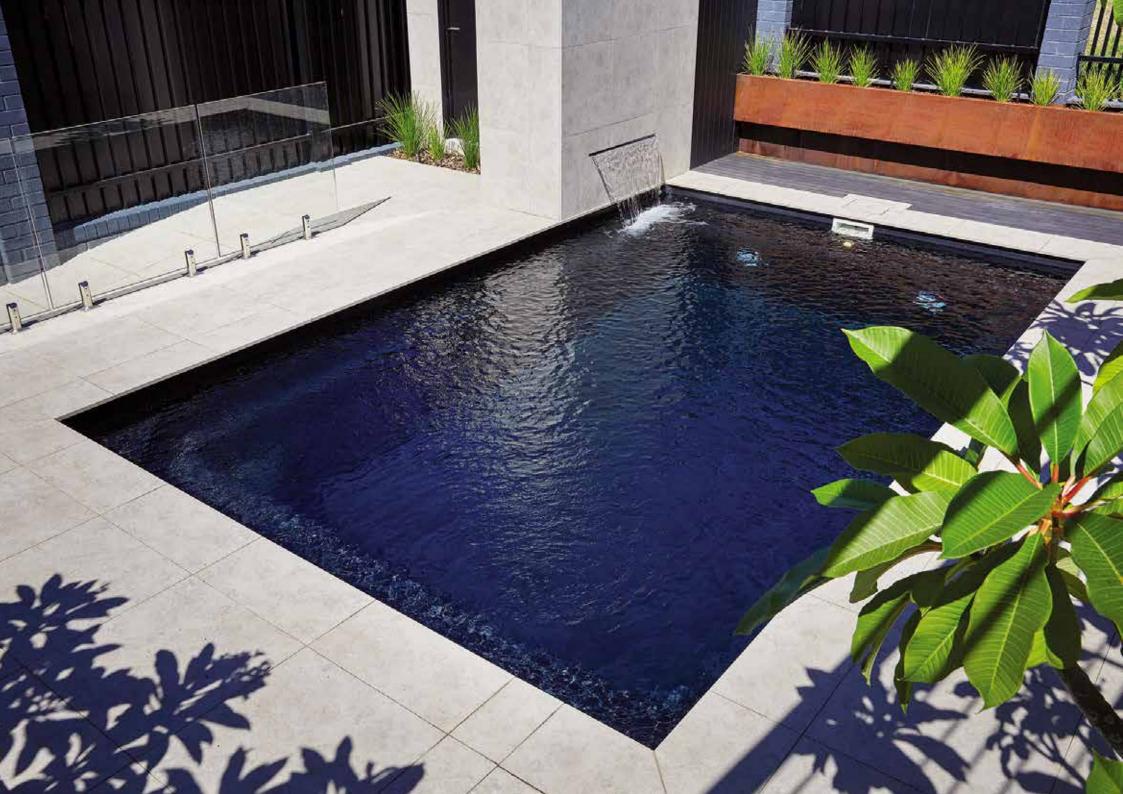

# Venice

The Venice possesses the 'must have' modern contemporary design suitable for today's in-style homes.

The main feature of this pool is the grand entry which encompasses wide entry steps and generous seating without encroaching on the swimming area. The seating can be complemented with optional spa jets.

The luxurious Venice is the benchmark for the basic rectangle pool shape; available in an array of sizes with additional specification available we're sure you'll love it.

| LENGTH | WIDTH | DEEP END | SHALLOW END |
|--------|-------|----------|-------------|
| 10.5m  | 4.4m  | 1.98m    | 1.14m       |
| 9.5m   | 4.4m  | 1.93m    | 1.18m       |
| 8.5m   | 4.4m  | 1.90m    | 1.22m       |
| 7.6m   | 4.4m  | 1.86m    | 1.26m       |