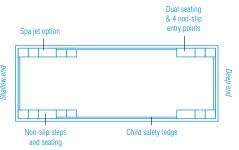

# Monaco & Monaco Slimline

This timeless design has everything you could want from a pool with class, elegance, sophistication, we could go on & on.

With today's modern lifestyle in mind the Monaco has been designed with square lines & most importantly a totally uninterrupted swimming area to maximise the pool itself.

Currently this is the only pool on the market that can boast such important features, whilst still allowing you to relax & enjoy the option of an open spa alongside the central entry point.

You can't compare this pool to any other in the market place; it is one of a kind.

### Available Sizes:

| LENGTH | WIDTH | DEEP END | SHALLOW END |
|--------|-------|----------|-------------|
| 10.5m  | 4.4m  | 1.94m    | 1.1m        |
| 9.5m   | 4.4m  | 1.91m    | 1.13m       |
| 8.5m   | 4.4m  | 1.86m    | 1.18m       |

### Monaco Slimline

| LENGTH | WIDTH | DEEP END | SHALLOW END |
|--------|-------|----------|-------------|
| 8.5m   | 3.45m | 1.86m    | 1.18m       |
| 7.2m   | 3.45m | 1.81m    | 1.24m       |