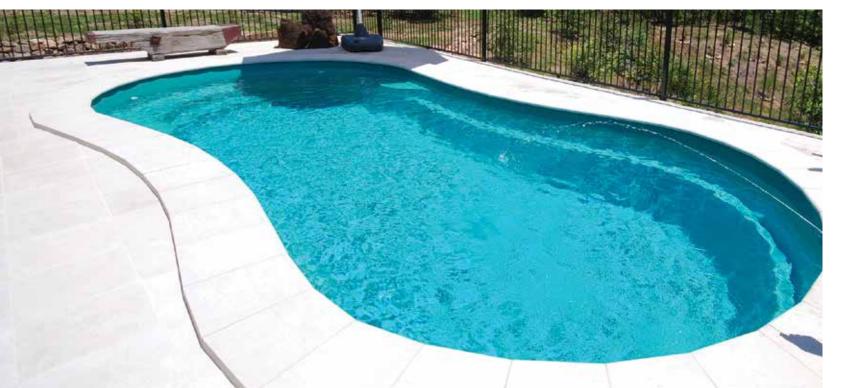

# Venice

The Venice possesses the 'must have' modern contemporary design suitable for today's in-style homes.

The main feature of this pool is the grand entry which encompasses wide entry steps and generous seating without encroaching on the swimming area. The seating can be complemented with optional spa jets.

The luxurious Venice is the benchmark for the basic rectangle pool shape; available in an array of sizes with additional specification available we're sure you'll love it.

| LENGTH | WIDTH | DEEP END | SHALLOW END |
|--------|-------|----------|-------------|
| 10.5m  | 4.4m  | 1.98m    | 1.14m       |
| 9.5m   | 4.4m  | 1.93m    | 1.18m       |
| 8.5m   | 4.4m  | 1.90m    | 1.22m       |
| 7.6m   | 4.4m  | 1.86m    | 1.26m       |