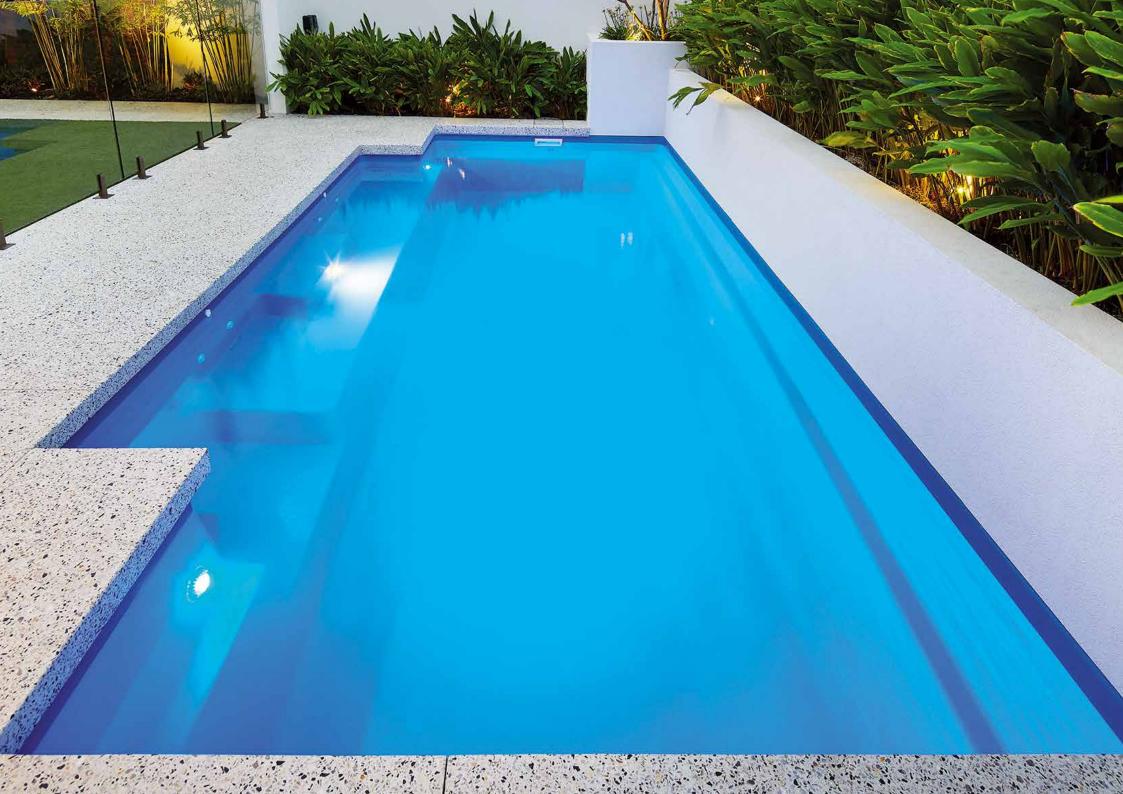

# Venice Slimline

The Venice Slimline has been created for properties with narrow settings or for those that simply don't want the backyard dominated by a pool.

The Venice Slimline's generous central entry point is both a huge swimout bench which also incorporates the step down into the shallow end of the pool.

This clever design leaves the entire precious swim area of the pool free for swimming and safe for children.

With square corners which allows 90 degree paving, child safety ledge and great water depth the Venice Slimline is a truly fantastic swimming pool.