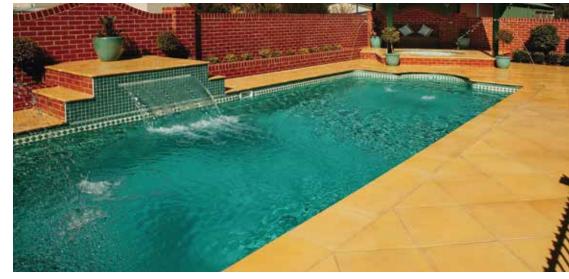

# Venice

The Venice possesses the 'must have' modern contemporary design suitable for today's in-style homes.

The main feature of this pool is the grand entry which encompasses wide entry steps and generous seating without encroaching on the swimming area. The seating can be complemented with optional spa jets.

The luxurious Venice is the benchmark for the basic rectangle pool shape; available in an array of sizes with additional specification available we're sure you'll love it.

| LENGTH | WIDTH | DEEP END | SHALLOW END |
|--------|-------|----------|-------------|
| 10.5m  | 4.4m  | 1.98m    | 1.14m       |
| 9.5m   | 4.4m  | 1.93m    | 1.18m       |
| 8.5m   | 4.4m  | 1.90m    | 1.22m       |
| 7.6m   | 4.4m  | 1.86m    | 1.26m       |