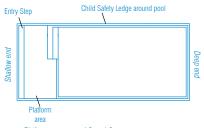

# Venice Slimline

The Venice Slimline has been created for properties with narrow settings or for those that simply don't want the backyard dominated by a pool.

The Venice Slimline's generous central entry point is both a huge swimout bench which also incorporates the step down into the shallow end of the pool.

This clever design leaves the entire precious swim area of the pool free for swimming and safe for children.

With square corners which allows 90 degree paving, child safety ledge and great water depth the Venice Slimline is a truly fantastic swimming pool.