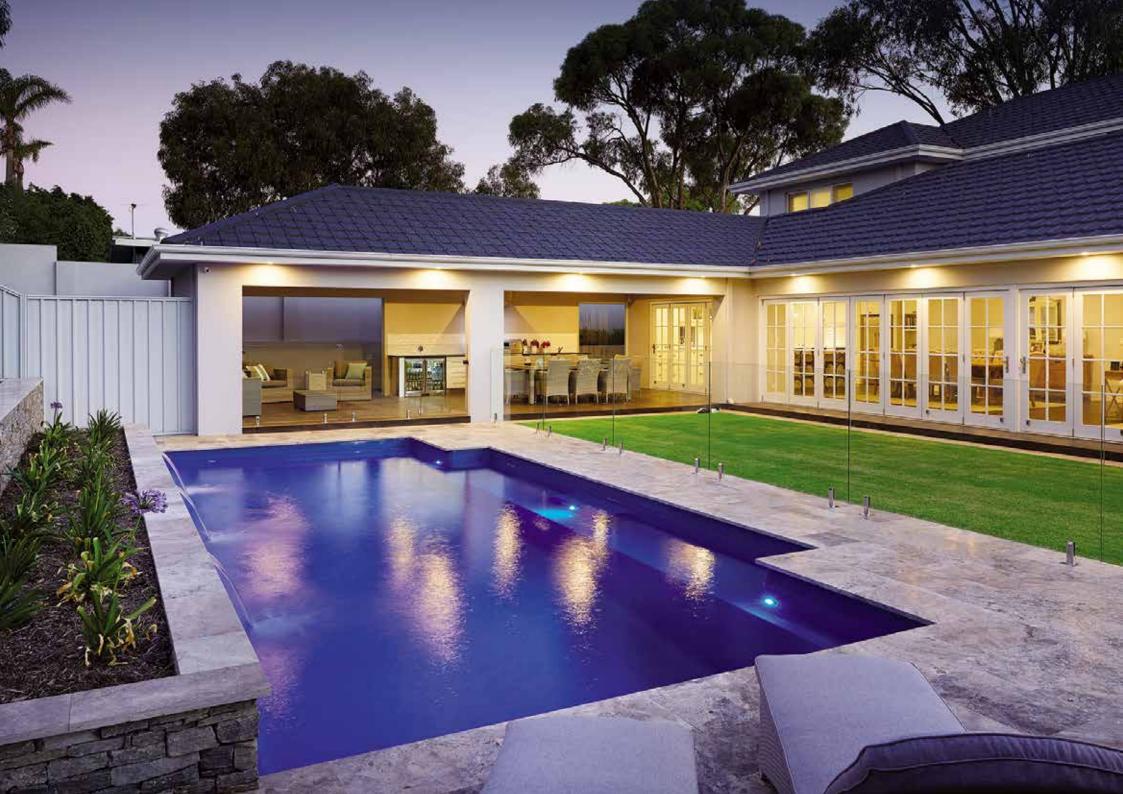

| 1m   | 2.6m   | 2.6m  | 1m   |







# Venice

The Venice possesses the 'must have' modern contemporary design suitable for today's in-style homes.

The main feature of this pool is the grand entry which encompasses wide entry steps and generous seating without encroaching on the swimming area. The seating can be complemented with optional spa jets.

The luxurious Venice is the benchmark for the basic rectangle pool shape; available in an array of sizes with additional specification available we're sure you'll love it.



| LENGTH | WIDTH | DEEP END | SHALLOW END |
|--------|-------|----------|-------------|
| 10.5m  | 4.4m  | 1.98m    | 1.14m       |
| 9.5m   | 4.4m  | 1.93m    | 1.18m       |
| 8.5m   | 4.4m  | 1.90m    | 1.22m       |
| 7.6m   | 4.4m  | 1.86m    | 1.26m       |









# Venice Slimline

The Venice Slimline has been created for properties with narrow settings or for those that simply don't want the backyard dominated by a pool.

The Venice Slimline's generous central entry point is both a huge swimout bench which also incorporates the step down into the shallow end of the pool.

This clever design leaves the entire precious swim area of the pool free for swimming and safe for children.

With square corners which allows 90 degree paving, child safety ledge and great water depth the Venice Slimline is a truly fantastic swimming pool.



| LENGTH | WIDTH | DEEP END | SHALLOW END |
|--------|-------|----------|-------------|
| 7.2m   | 3.45m | 1.86m    | 1.24m       |
| 6.2m   | 3.45m | 1.76m    | 1.24m       |









# Brooklyn

A stunning one pie