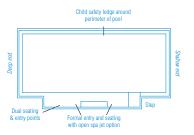

# Lap pools

Suitable for formal settings and narrow applications, this pool has been designed to complement the contemporary style and compact living spaces of modern living whilst still allowing for great entertaining space around your pool area.

The step arrangement allows a flow on from your indoors directly down the entry and step area of the pool. The wide seating area can be fitted with optional spa jets for those times when you need to relax & unwind.

With a level depth of 1.35m, this pool offers great versatility of not only a great swimming pool, but also for water walking exercises and also an ideal games pool for more family fun.

#### Available Sizes:

| LENGTH | WIDTH | LANE WIDTH | FLAT BOTTOM |
|--------|-------|------------|-------------|
| 8.3m   | 3.45m | 2.6m       | 1.35m       |

Flat bottom floor

Uninterrupted swimming lane

Formal seating area with open spa jet option Non-slip wide entry steps

| LENGTH | WIDTH | LANE WIDTH | FLAT BOTTOM |
|--------|-------|------------|-------------|
| 12.2m  | 3.45m | 2.6m       | 1.35m       |