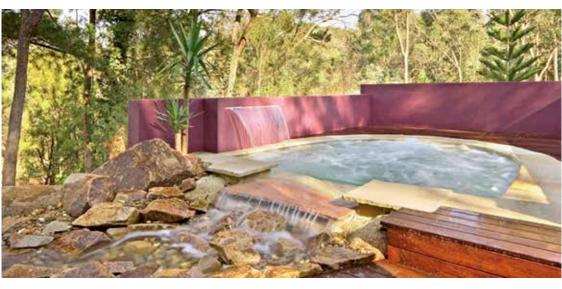

# Barrier Reef

As you glide down the wide cascading entry steps, you can begin to appreciate the uncompromising features and the thoughtful interior.

You'll delight in the abundant features, handrails and safety ledges which follow the perimeter. Children can swim to various points of the pool to safety. Generous seating with swim out areas at the deep end.

Whether you are entertaining or enjoying a swim with the family, the Barrier Reef Range offers an affordable luxury.

Landscape to taste. Casual through to formal landscape settings may be achieved with this versatile pool.

Elegance which surpasses the ordinary.

| LENGTH | WIDTH | DEEP END | SHALLOW END |
|--------|-------|----------|-------------|
| 12.02m | 4.3m  | 2.00m    | 1.26m       |
| 10.3m  | 4.3m  | 1.85m    | 1.26m       |
| 8.85m  | 4.2m  | 1.81m    | 1.26m       |
| 7.5m   | 4.2m  | 1.67m    | 1.26m       |