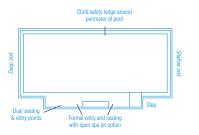

# Venice Slimline

The Venice Slimline has been created for properties with narrow settings or for those that simply don't want the backyard dominated by a pool.

The Venice Slimline's generous central entry point is both a huge swimout bench which also incorporates the step down into the shallow end of the pool.

This clever design leaves the entire precious swim area of the pool free for swimming and safe for children.

With square corners which allows 90 degree paving, child safety ledge and great water depth the Venice Slimline is a truly fantastic swimming pool.