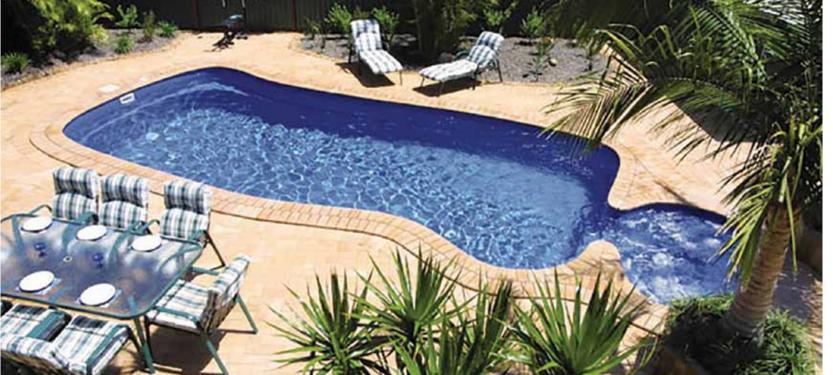

# Oyster

| LENGTH | WIDTH | DEEP END | SHALLOW END |
|--------|-------|----------|-------------|
| 9.1m   | 4.6m  | 1.59m    | 1.1m        |
| 8.2m   | 4.0m  | 1.65m    | 1.1m        |
| 7.5m   | 3.45m | 1.59m    | 1.1m        |
| 6.5m   | 3.45m | 1.53m    | 1.14m       |