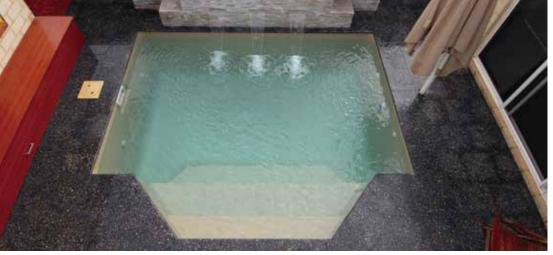

# Manhattan

| LENGTH | WIDTH | DEEP END | SHALLOW END |
|--------|-------|----------|-------------|
| 10.6m  | 4.3m  | 1.8m     | 1m          |

SPA
Length: 2m
Width: 2.7m
Depth: 1.1m

| LENGTH | WIDTH | DEEP END | SHALLOW END |
|--------|-------|----------|-------------|
| 8.8m   | 4.3m  | 1.6m     | 1m          |

SPA Length: 2m Width: 2.7m Depth: 1.1m