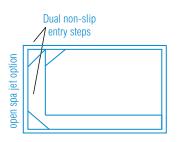

# Venice Slimline

The Venice Slimline has been created for properties with narrow settings or for those that simply don't want the backyard dominated by a pool.

The Venice Slimline's generous central entry point is both a huge swimout bench which also incorporates the step down into the shallow end of the pool.

This clever design leaves the entire precious swim area of the pool free for swimming and safe for children.

With square corners which allows 90 degree paving, child safety ledge and great water depth the Venice Slimline is a truly fantastic swimming pool.

| LENGTH | WIDTH | DEEP END | SHALLOW END |
|--------|-------|----------|-------------|
| 7.2m   | 3.45m | 1.86m    | 1.24m       |
| 6.2m   | 3.45m | 1.76m    | 1.24m       |