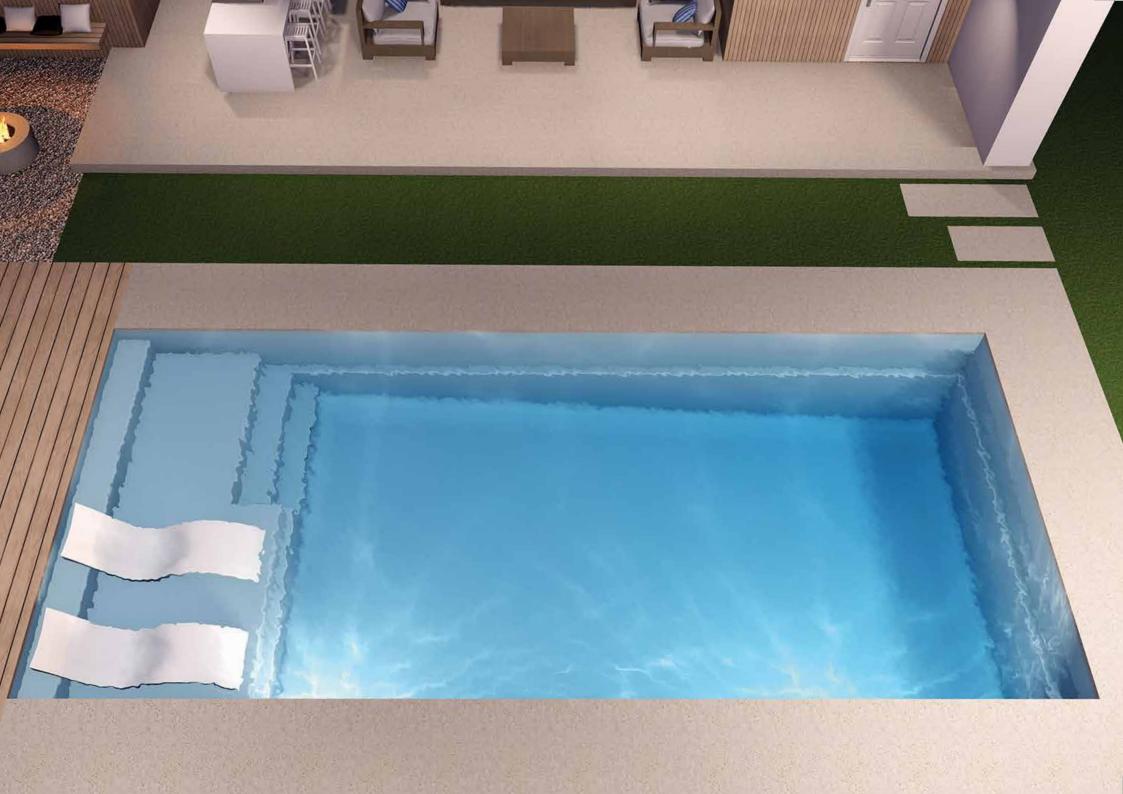

# Brooklyn

A stunning one piece configuration that has been designed with the whole family in mind.

The entry point steps down into a versatile platform that is ideal as a kids play area or water lounge to sit and relax in.

Designed with a spillway the pool and spa can run simultaneously eliminating any additional power costs, alternatively they can be run independently.

The generous swimming area has been designed to be totally un-obstructed, which is ideal for swimming laps and active families.

There is no other pool that can offer all of these features.

With its square lines and designer looks we are sure your whole family will love it.

Available Sizes:

| LENGTH | WIDTH | DEEP END | SHALLOW END |
|--------|-------|----------|-------------|
| 12.1m  | 4.4m  | 2.08m    | 1.34m       |
| 9.6m   | 4.4m  | 1.85m    | 1.34m       |
| 7.6m   | 4.4m  | 1.7m     | 1.34m       |