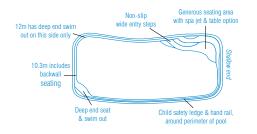

# Barrier Reef

As you glide down the wide cascading entry steps, you can begin to appreciate the uncompromising features and the thoughtful interior.

You'll delight in the abundant features, handrails and safety ledges which follow the perimeter. Children can swim to various points of the pool to safety. Generous seating with swim out areas at the deep end.

Whether you are entertaining or enjoying a swim with the family, the Barrier Reef Range offers an affordable luxury.

Landscape to taste. Casual through to formal landscape settings may be achieved with this versatile pool.

Elegance which surpasses the ordinary.

| LENGTH | WIDTH | DEEP END | SHALLOW END |
|--------|-------|----------|-------------|
| 12.02m | 4.3m  | 2.00m    | 1.26m       |
| 10.3m  | 4.3m  | 1.85m    | 1.26m       |
| 8.85m  | 4.2m  | 1.81m    | 1.26m       |
| 7.5m   | 4.2m  | 1.67m    | 1.26m       |