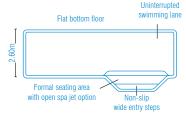

# Lap pools

Suitable for formal settings and narrow applications, this pool has been designed to complement the contemporary style and compact living spaces of modern living whilst still allowing for great entertaining space around your pool area.

The step arrangement allows a flow on from your indoors directly down the entry and step area of the pool. The wide seating area can be fitted with optional spa jets for those times when you need to relax & unwind.

With a level depth of 1.35m, this pool offers great versatility of not only a great swimming pool, but also for water walking exercises and also an ideal games pool for more family fun.

#### Available Sizes:

| LENGTH | WIDTH | LANE WIDTH | FLAT BOTTOM |
|--------|-------|------------|-------------|
| 8.3m   | 3.45m | 2.6m       | 1.35m       |

Flat bottom floor

Uninterrupted swimming lane

Formal seating area with open spa jet option Non-slip wide entry steps

| LENGTH | WIDTH | LANE WIDTH | FLAT BOTTOM |
|--------|-------|------------|-------------|
| 12.2m  | 3.45m | 2.6m       | 1.35m       |