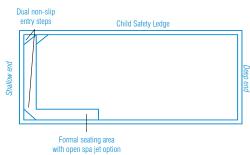

# Venice Slimline

The Venice Slimline has been created for properties with narrow settings or for those that simply don't want the backyard dominated by a pool.

The Venice Slimline's generous central entry point is both a huge swimout bench which also incorporates the step down into the shallow end of the pool.

This clever design leaves the entire precious swim area of the pool free for swimming and safe for children.

With square corners which allows 90 degree paving, child safety ledge and great water depth the Venice Slimline is a truly fantastic swimming pool.