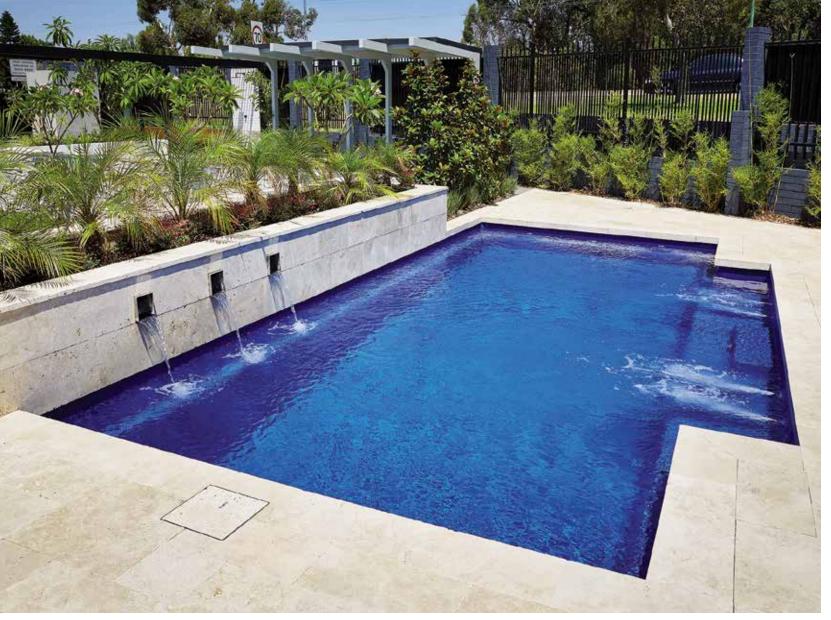

# Barrier Reef

As you glide down the wide cascading entry steps, you can begin to appreciate the uncompromising features and the thoughtful interior.

You'll delight in the abundant features, handrails and safety ledges which follow the perimeter. Children can swim to various points of the pool to safety. Generous seating with swim out areas at the deep end.

Whether you are entertaining or enjoying a swim with the family, the Barrier Reef Range offers an affordable luxury.

Landscape to taste. Casual through to formal landscape settings may be achieved with this versatile pool.

Elegance which surpasses the ordinary.

| LENGTH | WIDTH | DEEP END | SHALLOW END |
|--------|-------|----------|-------------|
| 12.02m | 4.3m  | 2.00m    | 1.26m       |
| 10.3m  | 4.3m  | 1.85m    | 1.26m       |
| 8.85m  | 4.2m  | 1.81m    | 1.26m       |
| 7.5m   | 4.2m  | 1.67m    | 1.26m       |