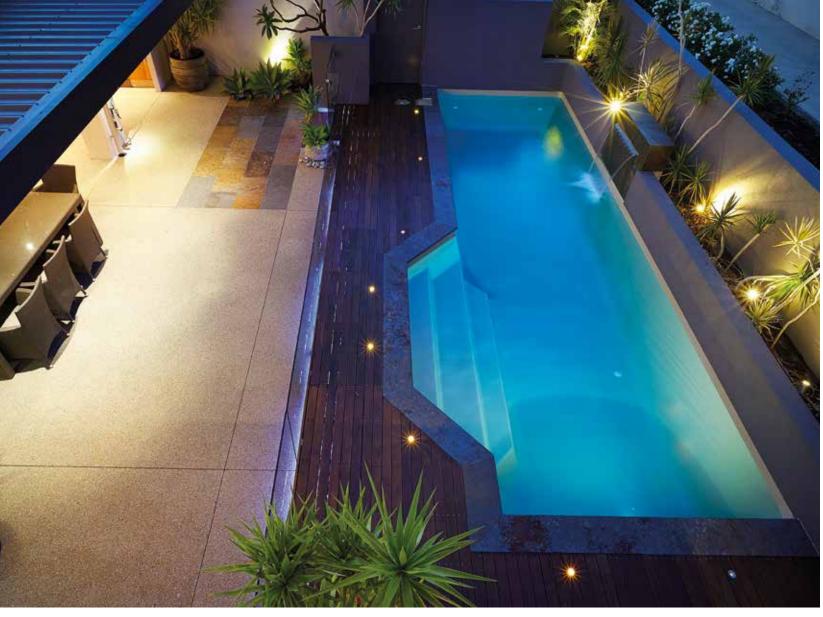

# Billabong

Some things in life will never date and the Billabong is one of them. With four square corners, this rectangle pool is full of class & style. With dual entry steps located at both sides of the shallow end this pool can be conveniently placed in just about any area.

A major feature of the Billabong is the massive swim area inside the pool, with the seating area being located at the shallow end this allows for a totally free swimming area for the majority of the pool. This is great for kids who love to jump in and play around in the deeper areas of the pool.

Landscaping around this pool is best kept simple to compliment the stylish design.

| LENGTH | WIDTH | DEEP END | SHALLOW END |
|--------|-------|----------|-------------|
| 10.5m  | 3.8m  | 1.95m    | 1.11m       |
| 9.5m   | 3.8m  | 1.86m    | 1.11m       |
| 8.5m   | 3.8m  | 1.79m    | 1.11m       |
| 7.5m   | 3.8m  | 1.71m    | 1.11m       |