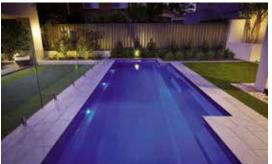

# Venice

The Venice possesses the 'must have' modern contemporary design suitable for today's in-style homes.

The main feature of this pool is the grand entry which encompasses wide entry steps and generous seating without encroaching on the swimming area. The seating can be complemented with optional spa jets.

The luxurious Venice is the benchmark for the basic rectangle pool shape; available in an array of sizes with additional specification available we're sure you'll love it.

| LENGTH | WIDTH | DEEP END | SHALLOW END |
|--------|-------|----------|-------------|
| 10.5m  | 4.4m  | 1.98m    | 1.14m       |
| 9.5m   | 4.4m  | 1.93m    | 1.18m       |
| 8.5m   | 4.4m  | 1.90m    | 1.22m       |
| 7.6m   | 4.4m  | 1.86m    | 1.26m       |