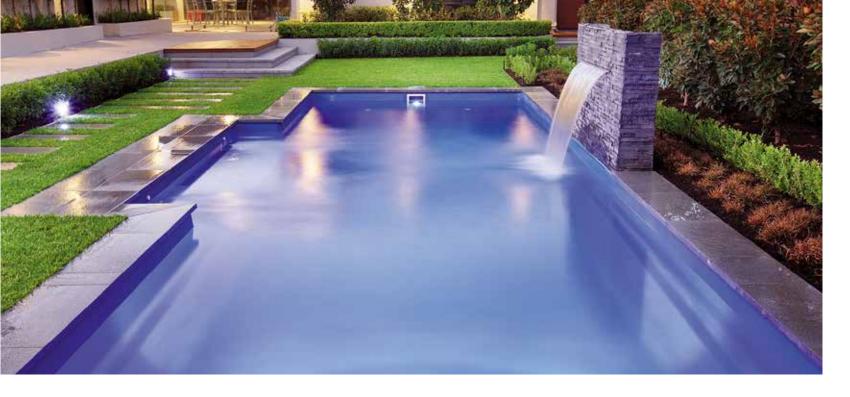

# Barrier Reef

As you glide down the wide cascading entry steps, you can begin to appreciate the uncompromising features and the thoughtful interior.

You'll delight in the abundant features, handrails and safety ledges which follow the perimeter. Children can swim to various points of the pool to safety. Generous seating with swim out areas at the deep end.

Whether you are entertaining or enjoying a swim with the family, the Barrier Reef Range offers an affordable luxury.

Landscape to taste. Casual through to formal landscape settings may be achieved with this versatile pool.

Elegance which surpasses the ordinary.

| LENGTH | WIDTH | DEEP END | SHALLOW END |
|--------|-------|----------|-------------|
| 12.02m | 4.3m  | 2.00m    | 1.26m       |
| 10.3m  | 4.3m  | 1.85m    | 1.26m       |
| 8.85m  | 4.2m  | 1.81m    | 1.26m       |
| 7.5m   | 4.2m  | 1.67m    | 1.26m       |