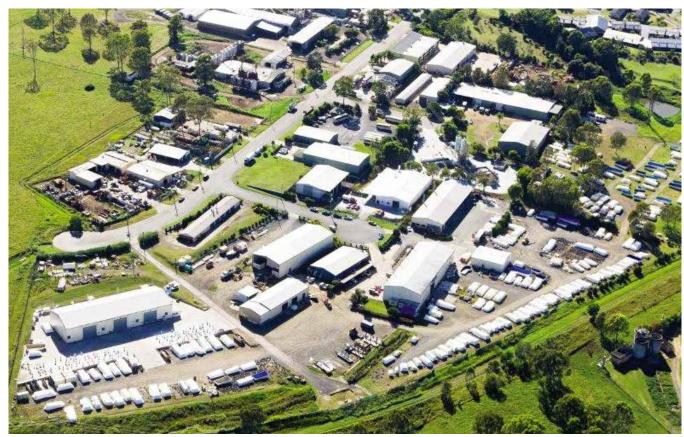

So as Mike and Patty do best, they seized the opportunity that arose and started manufacturing their own high quality fibreglass pool shell. Over a short period of time word spread and the demand for these shells grew to a point that Barrier Reef Pools had to relocate and they developed their own state of the art manufacturing facility in Beaudesert QLD.

In our manufacturing plant nothing has been spared in establishing our state of the art facility. Our production sheds are climate controlled so that our swimming pools are manufactured at a set temperature to allow for optimal performance of the raw fibreglass materials.

We have our own transport fleet that allows us to control the transportation requirements of our swimming pools. From start of production to the final delivery site, Barrier Reef Pools demands quality and that is what we give our customers.