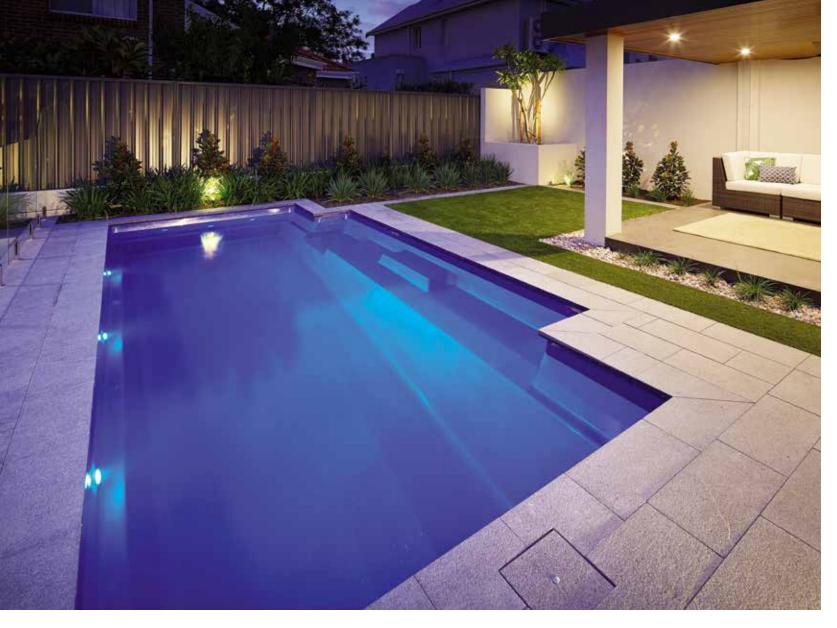

| 1m   | 2.6m   | 2.6m  | 1m   |







# Venice

The Venice possesses the 'must have' modern contemporary design suitable for today's in-style homes.

The main feature of this pool is the grand entry which encompasses wide entry steps and generous seating without encroaching on the swimming area. The seating can be complemented with optional spa jets.

The luxurious Venice is the benchmark for the basic rectangle pool shape; available in an array of sizes with additional specification available we're sure you'll love it.



| LENGTH | WIDTH | DEEP END | SHALLOW END |
|--------|-------|----------|-------------|
| 10.5m  | 4.4m  | 1.98m    | 1.14m       |
| 9.5m   | 4.4m  | 1.93m    | 1.18m       |
| 8.5m   | 4.4m  | 1.90m    | 1.22m       |
| 7.6m   | 4.4m  | 1.86m    | 1.26m       |









# Venice Slimline

The Venice Slimline has been created for properties with narrow settings or for those that simply don't want the backyard dominated by a pool.

The Venice Slimline's generous central entry point is both a huge swimout bench which also incorporates the step down into the shallow end of the pool.

This clever design leaves the entire precious swim area of the pool free for swimming and safe for children.

With square corners which allows 90 degree paving, child safety ledge and great water depth the Venice Slimline is a truly fantastic swimming pool.



| LENGTH | WIDTH | DEEP END | SHALLOW END |
|--------|-------|----------|-------------|
| 7.2m   | 3.45m | 1.86m    | 1.24m       |
| 6.2m   | 3.45m | 1.76m    | 1.24m       |









# Brooklyn

A stunning one piece