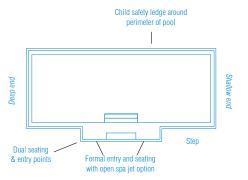

# Monaco & Monaco Slimline

This timeless design has everything you could want from a pool with class, elegance, sophistication, we could go on & on.

With today's modern lifestyle in mind the Monaco has been designed with square lines & most importantly a totally uninterrupted swimming area to maximise the pool itself.

Currently this is the only pool on the market that can boast such important features, whilst still allowing you to relax & enjoy the option of an open spa alongside the central entry point.

You can't compare this pool to any other in the market place; it is one of a kind.

### Available Sizes:

| LENGTH | WIDTH | DEEP END | SHALLOW END |
|--------|-------|----------|-------------|
| 10.5m  | 4.4m  | 1.94m    | 1.1m        |
| 9.5m   | 4.4m  | 1.91m    | 1.13m       |
| 8.5m   | 4.4m  | 1.86m    | 1.18m       |