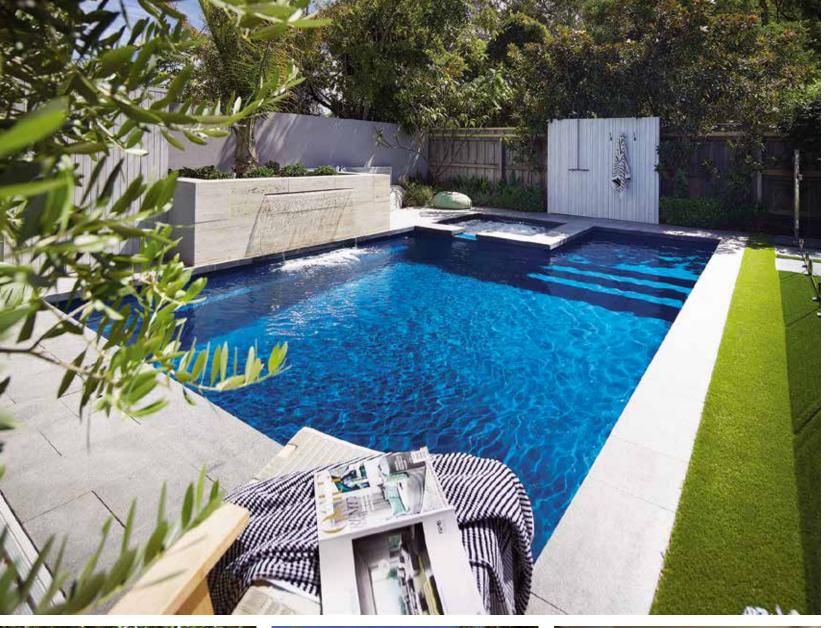

# Monaco & Monaco Slimline

This timeless design has everything you could want from a pool with class, elegance, sophistication, we could go on & on.

With today's modern lifestyle in mind the Monaco has been designed with square lines & most importantly a totally uninterrupted swimming area to maximise the pool itself.

Currently this is the only pool on the market that can boast such important features, whilst still allowing you to relax & enjoy the option of an open spa alongside the central entry point.

You can't compare this pool to any other in the market place; it is one of a kind.