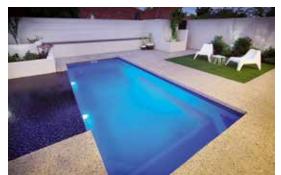

# Venice

The Venice possesses the 'must have' modern contemporary design suitable for today's in-style homes.

The main feature of this pool is the grand entry which encompasses wide entry steps and generous seating without encroaching on the swimming area. The seating can be complemented with optional spa jets.

The luxurious Venice is the benchmark for the basic rectangle pool shape; available in an array of sizes with additional specification available we're sure you'll love it.

| LENGTH | WIDTH | DEEP END | SHALLOW END |
|--------|-------|----------|-------------|
| 10.5m  | 4.4m  | 1.98m    | 1.14m       |
| 9.5m   | 4.4m  | 1.93m    | 1.18m       |
| 8.5m   | 4.4m  | 1.90m    | 1.22m       |
| 7.6m   | 4.4m  | 1.86m    | 1.26m       |