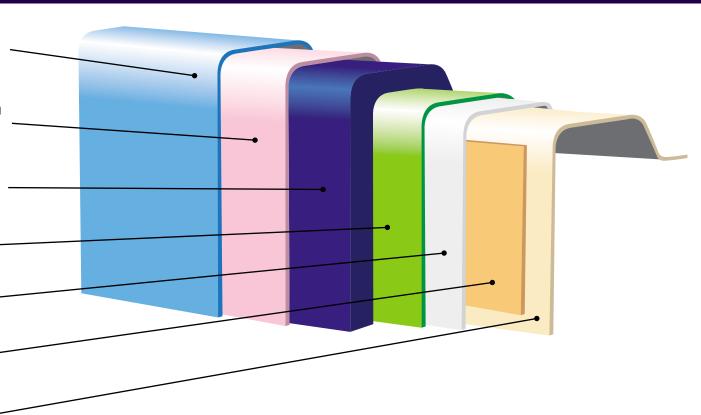

# Pool Construction - Seven Layers of Strength

#### LAYER 1 INTERIOR SURFACE FINISH

Advanced Pool Colour Technology gelcoat with a Lifetime Interior Surface Guarantee that is UV and chemical resistant using the best colour technology currently available.

#### **LAYER 2 ANTI-CORROSION BARRIER**

Highest quality Vinyl Ester resin layer, providing excellent bonding to Advanced Pool Colour Technology as well as superior chemical and water resistance for the highest protection.

#### LAYER 3 FIRST STRUCTURAL LAYER AND ADDITIONAL CHEMICAL RESISTANT LAYER

Additional layer of the highest quality Vinyl Ester resin combined with JUSHI E6-CR glass fibre to further increase corrosion resistance and strength to the laminate.

### **LAYER 4 SECOND STRUCTURAL LAYER**

Consists of high quality Polyester resin and JUSHI E6-CR glass fibre with additional structural enhanced properties. No fillers used.

#### LAYER 5 REINFORCEMENT LAYER

Additional layer of high quality Polyester resin and JUSHI E6-CR glass fibre with additional structural enhanced properties added to the reinforcement structures on the pool shell. No fillers used.

### **LAYER 6 OUTER CORE LAMINATE**

Klegecell/Divinycell sandwich core laminate is used on luxury yachts & F1 racing boats. Klegecell/Divinycell has been recognised as a world leader in high performance sandwich core strengthenening.

#### **LAYER 7 OUTER SEALER COAT**

Glossy finish coat with a high quality waxed Polyester resin to protect the pool layers.