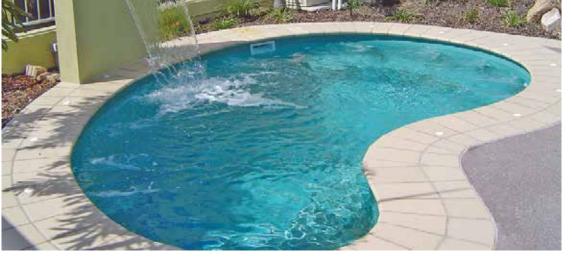

# Billabong

Some things in life will never date and the Billabong is one of them. With four square corners, this rectangle pool is full of class & style. With dual entry steps located at both sides of the shallow end this pool can be conveniently placed in just about any area.

A major feature of the Billabong is the massive swim area inside the pool, with the seating area being located at the shallow end this allows for a totally free swimming area for the majority of the pool. This is great for kids who love to jump in and play around in the deeper areas of the pool.

Landscaping around this pool is best kept simple to compliment the stylish design.

| LENGTH | WIDTH | DEEP END | SHALLOW END |
|--------|-------|----------|-------------|
| 10.5m  | 3.8m  | 1.95m    | 1.11m       |
| 9.5m   | 3.8m  | 1.86m    | 1.11m       |
| 8.5m   | 3.8m  | 1.79m    | 1.11m       |
| 7.5m   | 3.8m  | 1.71m    | 1.11m       |