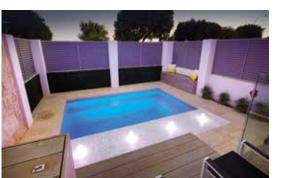

# Venice

The Venice possesses the 'must have' modern contemporary design suitable for today's in-style homes.

The main feature of this pool is the grand entry which encompasses wide entry steps and generous seating without encroaching on the swimming area. The seating can be complemented with optional spa jets.

The luxurious Venice is the benchmark for the basic rectangle pool shape; available in an array of sizes with additional specification available we're sure you'll love it.

| LENGTH | WIDTH | DEEP END | SHALLOW END |
|--------|-------|----------|-------------|
| 10.5m  | 4.4m  | 1.98m    | 1.14m       |
| 9.5m   | 4.4m  | 1.93m    | 1.18m       |
| 8.5m   | 4.4m  | 1.90m    | 1.22m       |
| 7.6m   | 4.4m  | 1.86m    | 1.26m       |