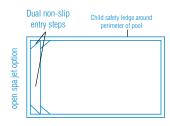

# Venice

The Venice possesses the 'must have' modern contemporary design suitable for today's in-style homes.

The main feature of this pool is the grand entry which encompasses wide entry steps and generous seating without encroaching on the swimming area. The seating can be complemented with optional spa jets.

# Venice Slimline

The Venice Slimline has been created for properties with narrow settings or for those that simply don't want the backyard dominated by a pool.

The Venice Slimline's generous central entry point is both a huge swimout bench which also incorporates the step down into the shallow end of the pool.

This clever design leaves the entire precious swim area of the pool free for swimming and safe for children.

With square corners which allows 90 degree paving, child safety ledge and great water depth the Venice Slimline is a truly fantastic swimming pool.