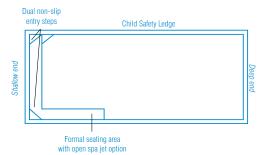

# Lap pools

Suitable for formal settings and narrow applications, this pool has been designed to complement the contemporary style and compact living spaces of modern living whilst still allowing for great entertaining space around your pool area.

The step arrangement allows a flow on from your indoors directly down the entry and step area of the pool. The wide seating area can be fitted with optional spa jets for those times when you need to relax & unwind.

#### Available Sizes:

| LENGTH | WIDTH | LANE WIDTH | FLAT BOTTOM |
|--------|-------|------------|-------------|
| 8.3m   | 3.45m | 2.6m       | 1.35m       |

Flat bottom floor

Uninterrupted swimming lane

Formal seating area with open spa jet option Non-slip wide entry steps

| LENGTH | WIDTH | LANE WIDTH | FLAT BOTTOM |
|--------|-------|------------|-------------|
| 12.2m  | 3.45m | 2.6m       | 1.35m       |