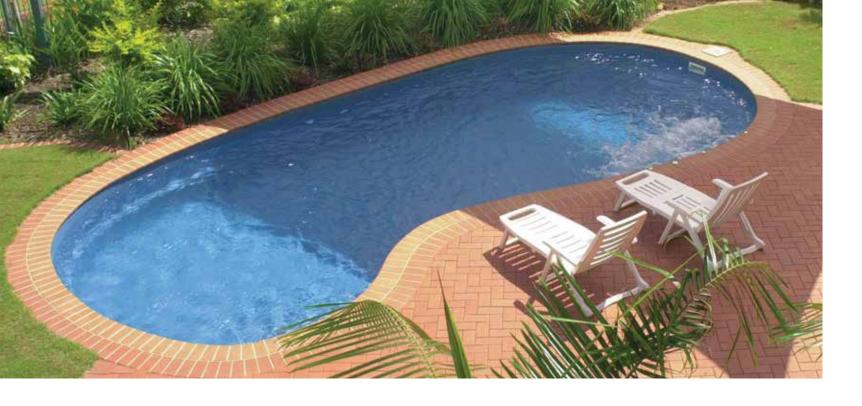

# Oyster

| LENGTH | WIDTH | DEEP END | SHALLOW END |
|--------|-------|----------|-------------|
| 9.1m   | 4.6m  | 1.59m    | 1.1m        |
| 8.2m   | 4.0m  | 1.65m    | 1.1m        |
| 7.5m   | 3.45m | 1.59m    | 1.1m        |
| 6.5m   | 3.45m | 1.53m    | 1.14m       |