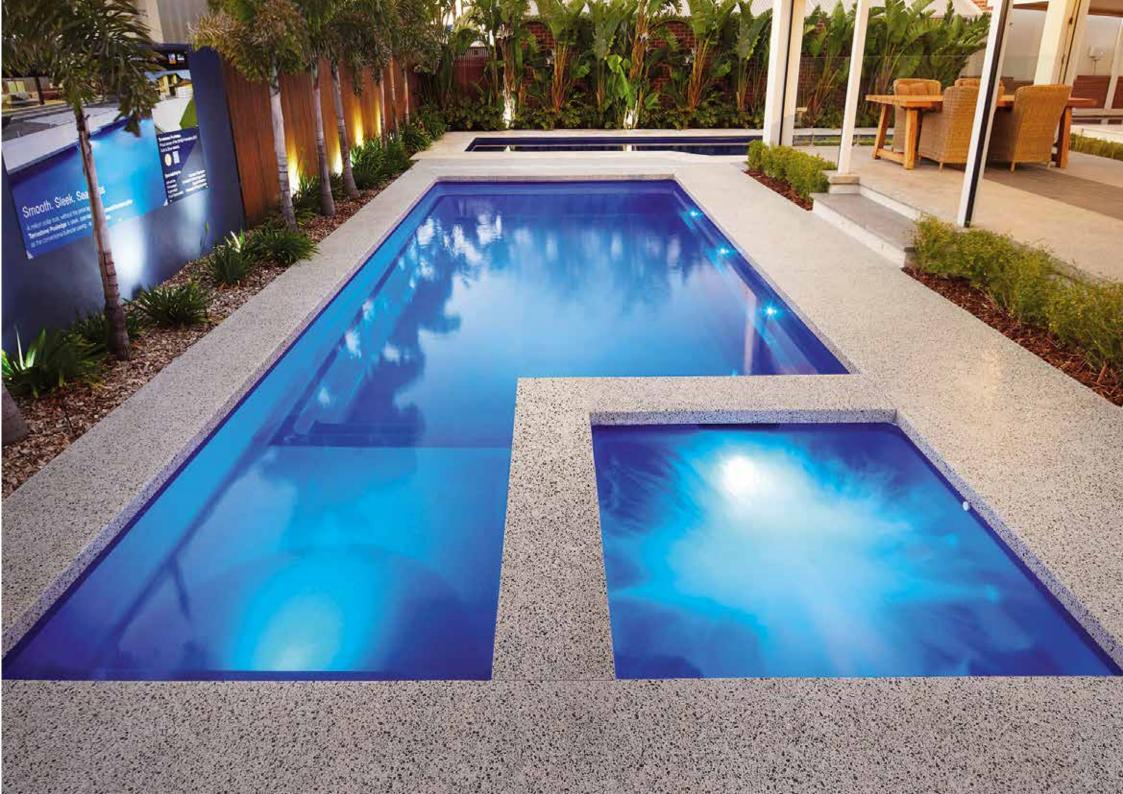

latform that is ideal as a kids play area or water lounge to sit and relax in.

Designed with a spillway the pool and spa can run simultaneously eliminating any additional power costs, alternatively they can be run independently.

The generous swimming area has been designed to be totally un-obstructed, which is ideal for swimming laps and active families.

There is no other pool that can offer all of these features.

With its square lines and designer looks we are sure your whole family will love it.



Available Sizes:

| LENGTH | WIDTH | DEEP END | SHALLOW END |
|--------|-------|----------|-------------|
| 12.1m  | 4.4m  | 2.08m    | 1.34m       |
| 9.6m   | 4.4m  | 1.85m    | 1.34m       |
| 7.6m   | 4.4m  | 1.7m     | 1.34m       |

Spa Area: 1.8m x 1.92m Platform area 1.85m x 1.7m









# Leisure

The Leisure is our most recent addition to our ever expanding range of modern designs. This elegantly simple clean line design boasts it all, a full length step for easy access, a massive splash deck for simply lazing around with family and friends or utilise this space as a fun filled kids play area. With recessed steps the Leisure has an uninterrupted swimming section.

Both sizes in this range are a generous 4.4 meters wide and have both shallow and deep end swimming areas. As with all Barrier Reef Pool designs the Leisure incorporates the safety ledge for our junior swimmers, nonslip benches and steps, smooth edges and our vibrant range of shimmer colours.

The Leisure meets the needs of the entire family.



Platform area approx. 4.2m x 1.8m

| LENGTH | WIDTH | DEEP