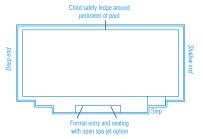

This clever design leaves the entire precious swim area of the pool free for swimming and safe for children.

With square corners which allows 90 degree paving, child safety ledge and great water depth the Venice Slimline is a truly fantastic swimming pool.