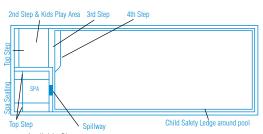

# Venice Slimline

The Venice Slimline has been created for properties with narrow settings or for those that simply don't want the backyard dominated by a pool.

The Venice Slimline's generous central entry point is both a huge swimout bench which also incorporates the step down into the shallow end of the pool.

This clever design leaves the entire precious swim area of the pool free for swimming and safe for children.

With square corners which allows 90 degree paving, child safety ledge and great water depth the Venice Slimline is a truly fantastic swimming pool.