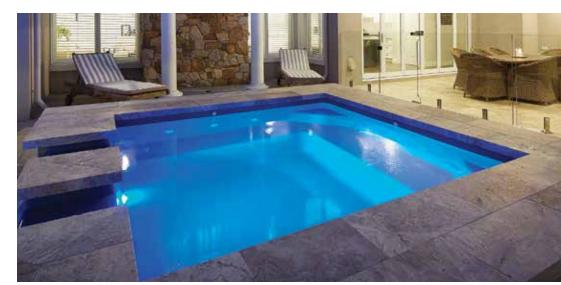

# Venice

The Venice possesses the 'must have' modern contemporary design suitable for today's in-style homes.

The main feature of this pool is the grand entry which encompasses wide entry steps and generous seating without encroaching on the swimming area. The seating can be complemented with optional spa jets.

The luxurious Venice is the benchmark for the basic rectangle pool shape; available in an array of sizes with additional specification available we're sure you'll love it.

| LENGTH | WIDTH | DEEP END | SHALLOW END |
|--------|-------|----------|-------------|
| 10.5m  | 4.4m  | 1.98m    | 1.14m       |
| 9.5m   | 4.4m  | 1.93m    | 1.18m       |
| 8.5m   | 4.4m  | 1.90m    | 1.22m       |
| 7.6m   | 4.4m  | 1.86m    | 1.26m       |