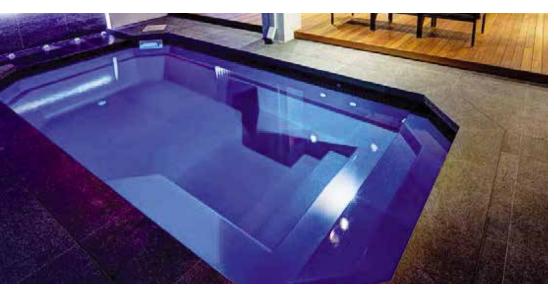

# Venice

The Venice possesses the 'must have' modern contemporary design suitable for today's in-style homes.

The main feature of this pool is the grand entry which encompasses wide entry steps and generous seating without encroaching on the swimming area. The seating can be complemented with optional spa jets.

# Venice Slimline

The Venice Slimline has been created for properties with narrow settings or for those that simply don't want the backyard dominated by a pool.

The Venice Slimline's generous central entry point is both a huge swimout bench which also incorporates the step down into the shallow end of the pool.

This clever design leaves the entire precious swim area of the pool free for swimming and safe for children.

With square corners which allows 90 degree paving, child safety ledge and great water depth the Venice Slimline is a truly fantastic swimming pool.