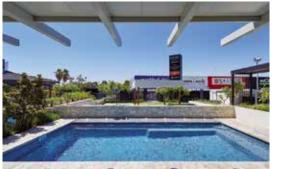

# Lap pools

Suitable for formal settings and narrow applications, this pool has been designed to complement the contemporary style and compact living spaces of modern living whilst still allowing for great entertaining space around your pool area.

The step arrangement allows a flow on from your indoors directly down the entry and step area of the pool. The wide seating area can be fitted with optional spa jets for those times when you need to relax & unwind.

With a level depth of 1.35m, this pool offers great versatility of not only a great swimming pool, but also for water walking exercises and also an ideal games pool for more family fun.