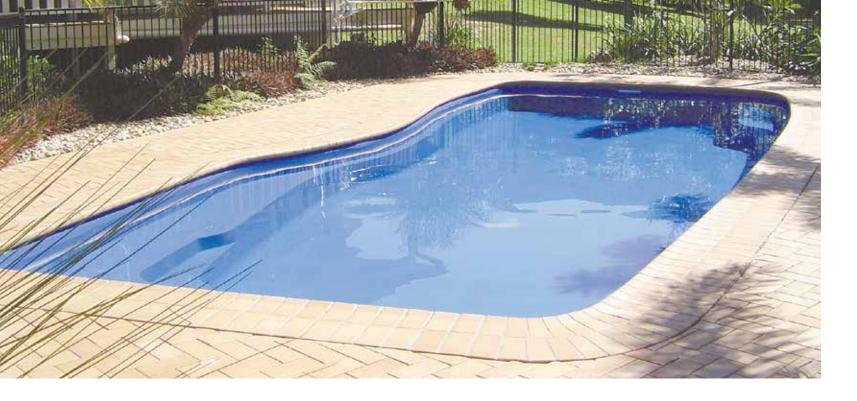

# Barrier Reef

As you glide down the wide cascading entry steps, you can begin to appreciate the uncompromising features and the thoughtful interior.

You'll delight in the abundant features, handrails and safety ledges which follow the perimeter. Children can swim to various points of the pool to safety. Generous seating with swim out areas at the deep end.

Whether you are entertaining or enjoying a swim with the family, the Barrier Reef Range offers an affordable luxury.

Landscape to taste. Casual through to formal landscape settings may be achieved with this versatile pool.

Elegance which surpasses the ordinary.

| LENGTH | WIDTH | DEEP END | SHALLOW END |
|--------|-------|----------|-------------|
| 12.02m | 4.3m  | 2.00m    | 1.26m       |
| 10.3m  | 4.3m  | 1.85m    | 1.26m       |
| 8.85m  | 4.2m  | 1.81m    | 1.26m       |
| 7.5m   | 4.2m  | 1.67m    | 1.26m       |