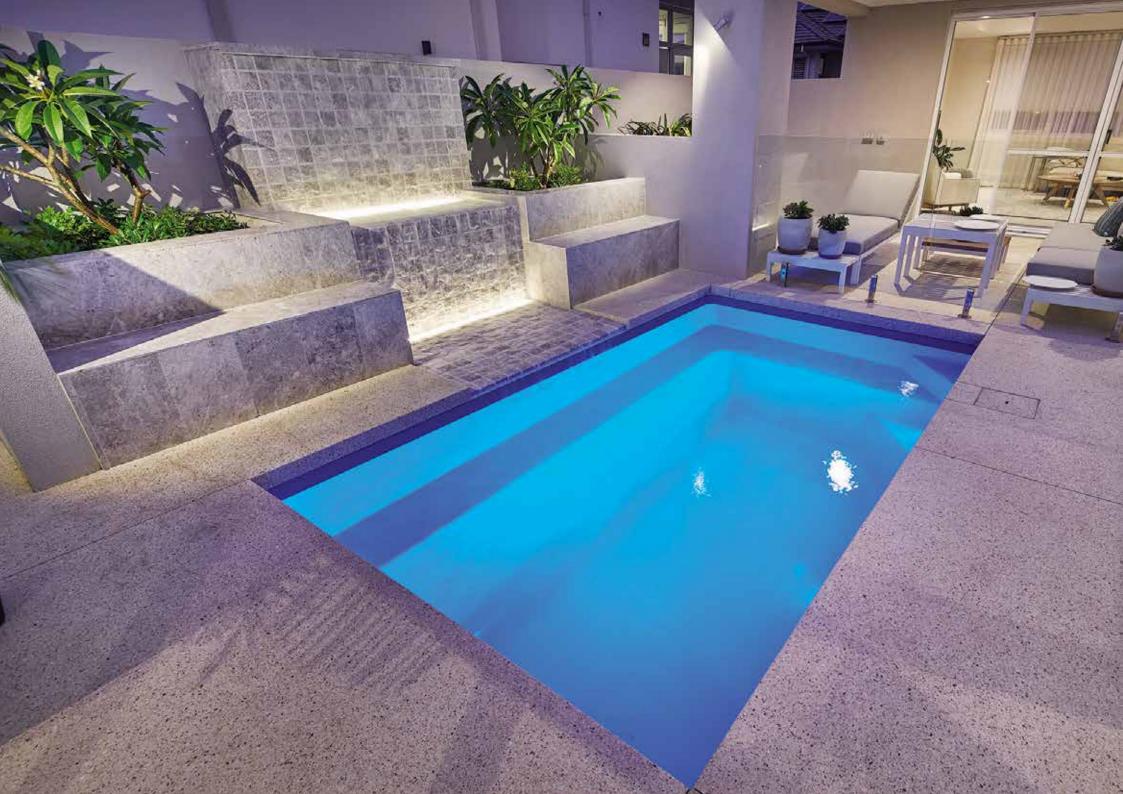

# Brooklyn

A stunning one piece configuration that has been designed with the whole family in mind.

The entry point steps down into a versatile platform that is ideal as a kids play area or water lounge to sit and relax in.

Designed with a spillway the pool and spa can run simultaneously eliminating any additional power costs, alternatively they can be run independently.

The generous swimming area has been designed to be totally un-obstructed, which is ideal for swimming laps and active families.

There is no other pool that can offer all of these features.

With its square lines and designer looks we are sure your whole family will love it.

Available Sizes:

| LENGTH | WIDTH | DEEP END | SHALLOW END |
|--------|-------|----------|-------------|
| 12.1m  | 4.4m  | 2.08m    | 1.34m       |
| 9.6m   | 4.4m  | 1.85m    | 1.34m       |
| 7.6m   | 4.4m  | 1.7m     | 1.34m       |