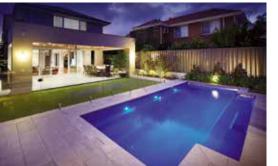

# Brooklyn

A stunning one piece configuration that has been designed with the whole family in mind.

The entry point steps down into a versatile platform that is ideal as a kids play area or water lounge to sit and relax in.

Designed with a spillway the pool and spa can run simultaneously eliminating any additional power costs, alternatively they can be run independently.

The generous swimming area has been designed to be totally un-obstructed, which is ideal for swimming laps and active families.

There is no other pool that can offer all of these features.

With its square lines and designer looks we are sure your whole family will love it.

Available Sizes:

| LENGTH | WIDTH | DEEP END | SHALLOW END |
|--------|-------|----------|-------------|
| 12.1m  | 4.4m  | 2.08m    | 1.34m       |
| 9.6m   | 4.4m  | 1.85m    | 1.34m       |
| 7.6m   | 4.4m  | 1.7m     | 1.34m       |